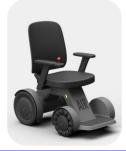

# Libpet

Power - Smart & Powerful mobility device with stairclimbing function, to allow boundless travel for people in need

Libpet Mini - Compact & flexible mobility device with short turning radius, smart features, app control and more.